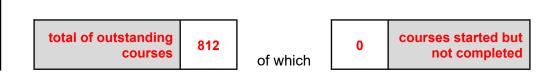

## Appendix 3 – summary of eLearning courses

| name of course                                     | Asbestos<br>Awareness | Conflict<br>Resolution | соѕнн | Display<br>Screen<br>Equipment | Driver<br>Awareness | Fire Safety<br>Awareness | First Aid | Food Safety<br>level 1 | Food Safety<br>level 2 |
|----------------------------------------------------|-----------------------|------------------------|-------|--------------------------------|---------------------|--------------------------|-----------|------------------------|------------------------|
| Completed by the end of this financial year        | 18                    | 39                     | 11    | 121                            | 100                 | 169                      | 40        | 3                      | 1                      |
| Completed after the end of the last financial year | 17                    | 213                    | 12    | 240                            | 110                 | 177                      | 32        | 8                      | 11                     |
| Total of courses completed                         | 35                    | 252                    | 23    | 361                            | 210                 | 346                      | 72        | 11                     | 12                     |
| Courses started but not<br>completed               |                       |                        |       | 13                             |                     |                          |           |                        |                        |
| Courses not started                                |                       |                        |       | 44                             |                     |                          |           |                        |                        |
| Outstanding courses                                | 9                     | 40                     | 3     | 57                             | 53                  | 131                      | 17        | 5                      | 11                     |

| name of course                                     | Legionella<br>Essentials | Manual Handling<br>Awareness | Mental Health<br>Awareness | Office Health<br>& Safety | Personal<br>Travel Safety | Risk<br>Assessment | Slips, Trips<br>& Falls | Working<br>at Height |
|----------------------------------------------------|--------------------------|------------------------------|----------------------------|---------------------------|---------------------------|--------------------|-------------------------|----------------------|
| Completed by the end of this financial year        | 20                       | 206                          | 149                        | 2                         | 67                        | 27                 | 96                      | 21                   |
| Completed after the end of the last financial year | 14                       | 138                          | 167                        | 1                         | 78                        | 27                 | 151                     | 41                   |
| Total of courses completed                         | 34                       | 344                          | 316                        | 3                         | 145                       | 54                 | 247                     | 62                   |
| Courses started but not completed                  |                          |                              |                            |                           |                           |                    |                         |                      |
| Courses not started                                |                          |                              |                            |                           |                           |                    |                         |                      |
| Outstanding courses                                | 11                       | 132                          | 160                        | 0                         | 64                        | 8                  | 98                      | 13                   |